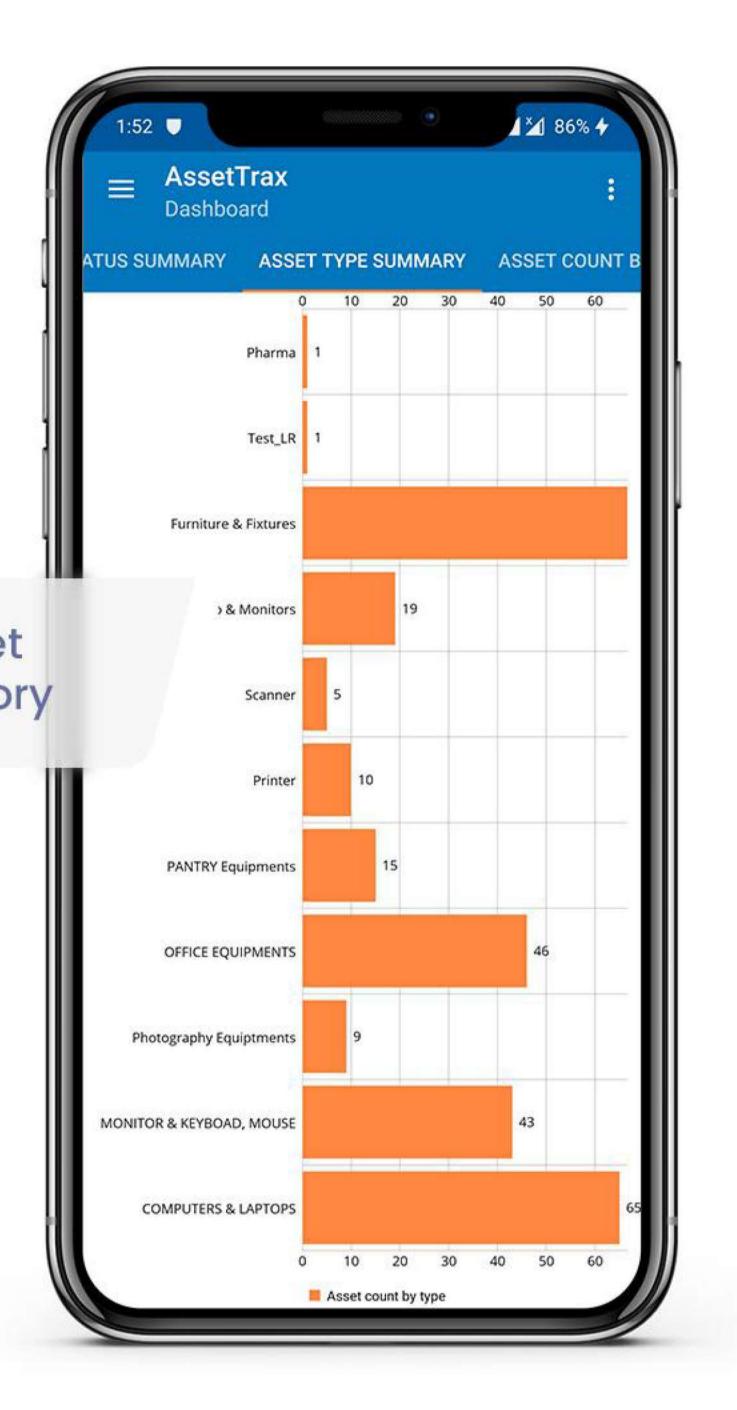

Developed using Machine Learning-based algorithms and Robotic Process Automation (RPA); DocWorx helps to reduce operational costs, save time, improve productivity and avoid manual errors.

AssetTrax is a mobile application solution for managing and tracking fixed and mobile assets. It is flexible & can be easily integrated into any Enterprise Resource Planning or Supply Chain Management solution for immediate and up-to-date access to business information.

AssetTrax provides a simple approach to catalog all assets within an organization and enables it to track asset assignment, rental transfer, depreciation, disposal and audit to protect the organization's investment and property.