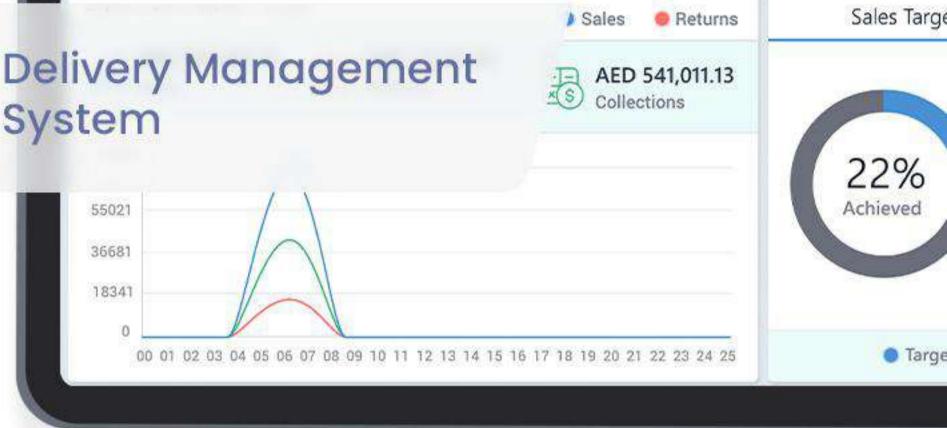

### **DELIVERY MANAGEMENT SYSTEM**

DigIsal is a delivery management application that ensures the optimization of deliveries to your customers.

Diglsal supports:

- Prioritization and assignment of deliveries to your fleet with precision and efficiency
- Allocation and planning of deliveries and pickup jobs with route optimization and real-time tracking
- Provides end-to-end visibility for managing your orders and deliveries
- Secure digital signatures and geo-locations at each step of the delivery process
- Assign tasks, schedule, dispatch, and manage your orders by automating repetitive tasks
- Increase productivity