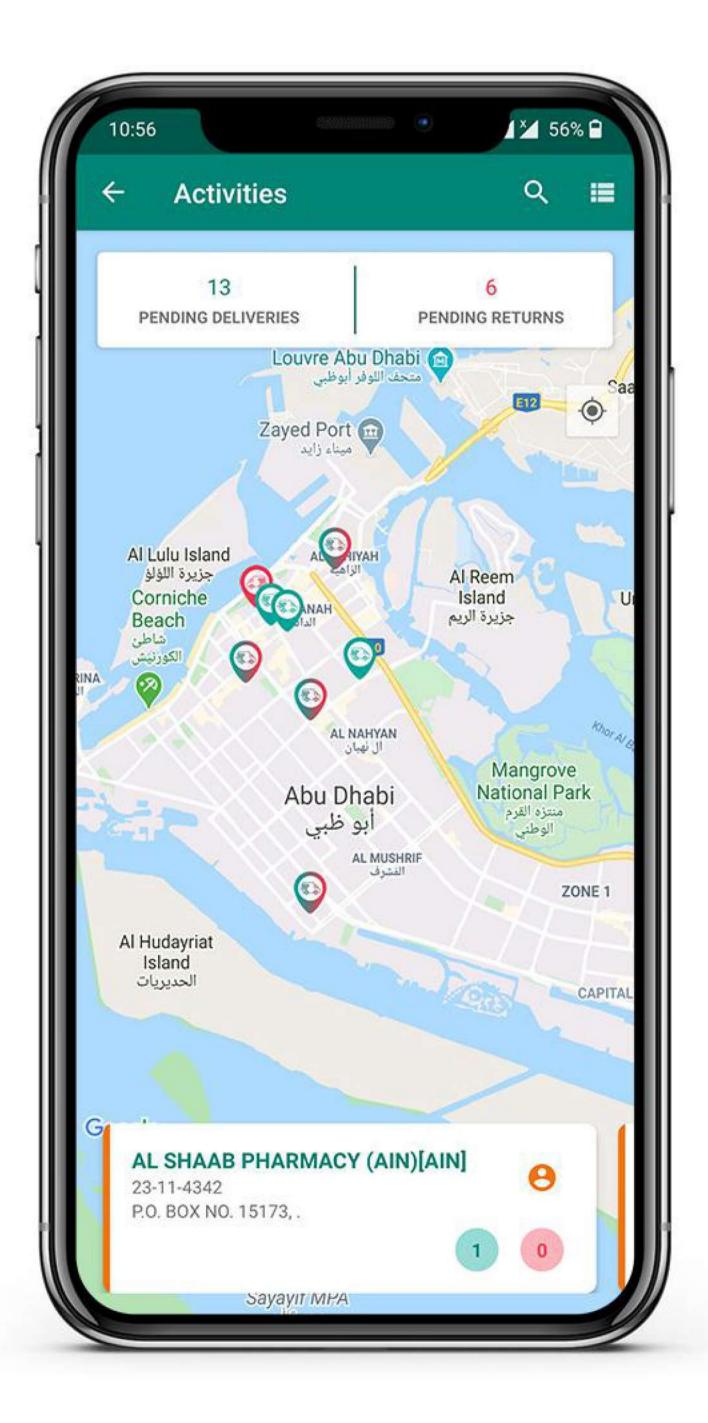

### **DELIVERY MANAGEMENT SYSTEM**

DigIsal is a delivery management application that ensures the optimization of deliveries to your customers.

Diglsal supports:

- Prioritization and assignment of deliveries to your fleet with precision and efficiency
- Allocation and planning of deliveries and pickup jobs with route optimization and real-time tracking
- Provides end-to-end visibility for managing your orders and deliveries
- Secure digital signatures and geo-locations at each step of the delivery process
- Assign tasks, schedule, dispatch, and manage your orders by automating repetitive tasks
- Increase productivity