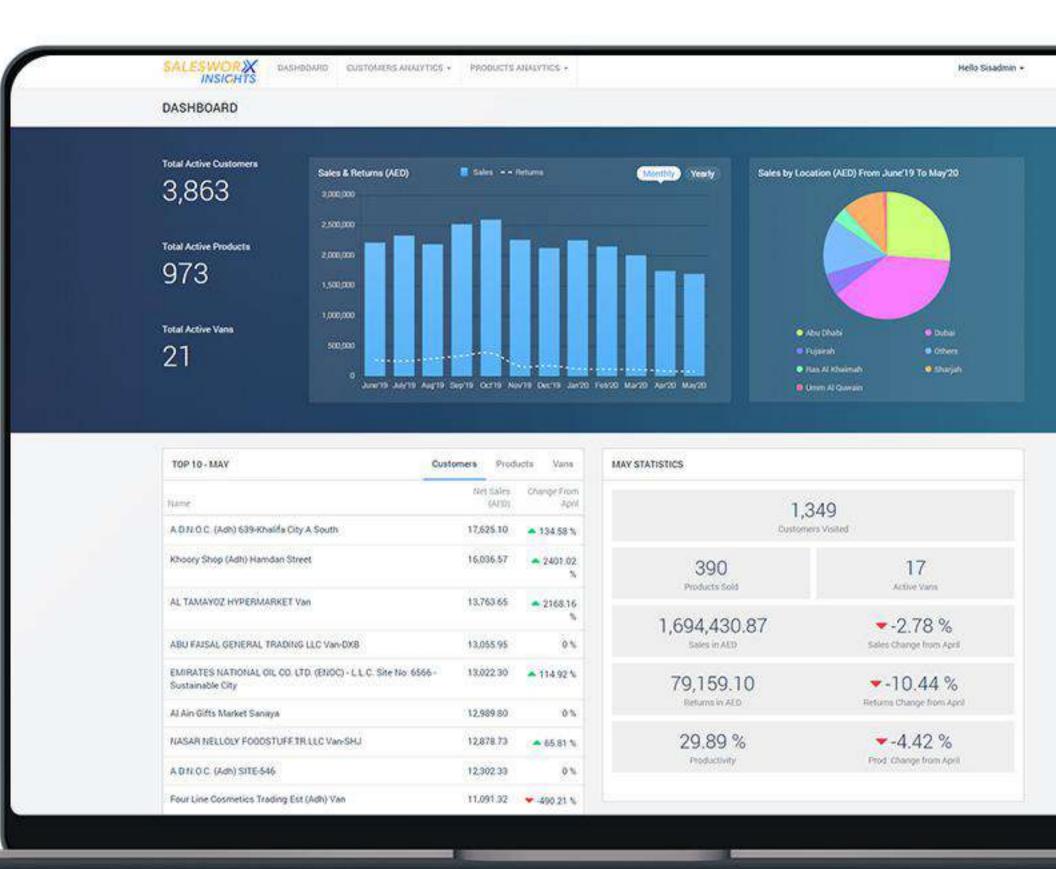

## SALESWORX INSIGHTS

## **ADVANCED INTELLIGENCE TO IMPROVE FIELD SALES**

SalesWorx Insights is an advanced intelligence application to enhance your field sales.

SalesWorx Insights helps to:

- Analyze the level of customer relationships
- Determine which customers and products should have priority to achieve sales and coverage goals
- How customers are responding to the sales teams
- Which products and brands are performing well in which territories
- Extract operational and business insights from the Salesworx app ecosystem